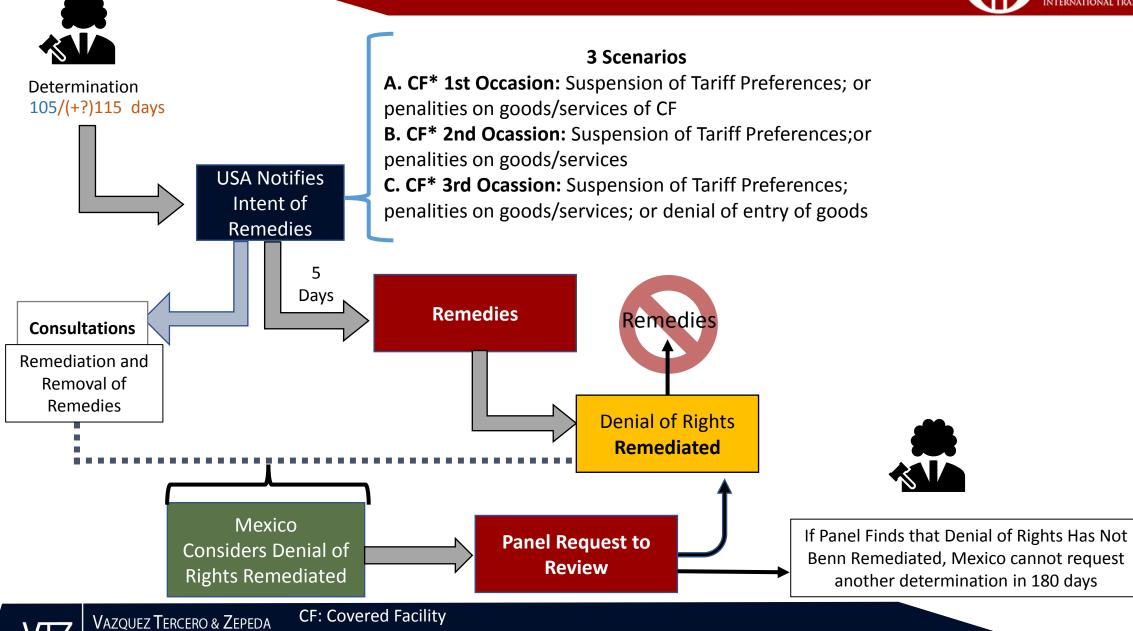

ABOGADOS

CF\*: Covered Facility or Covered Facility owned or controlled by the same person producing the same or related good/service