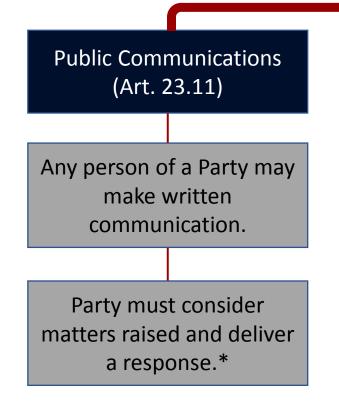

# Consultations & Private Persons Submissions

Contact Points (Art. 23.15)

A government office as a contact point to address USMCA Labor matters. USMCA Party Communications (Art. 23.17)

Consultation starts 30 days after the request.

Failure of an agreement in 30 days, Ministerial consultations may be requested. (Art. 23.17.6)

Failure of an agreement in 30 days, the Party may request the *"Establishment of a Panel."* (Art. 23.17.8)