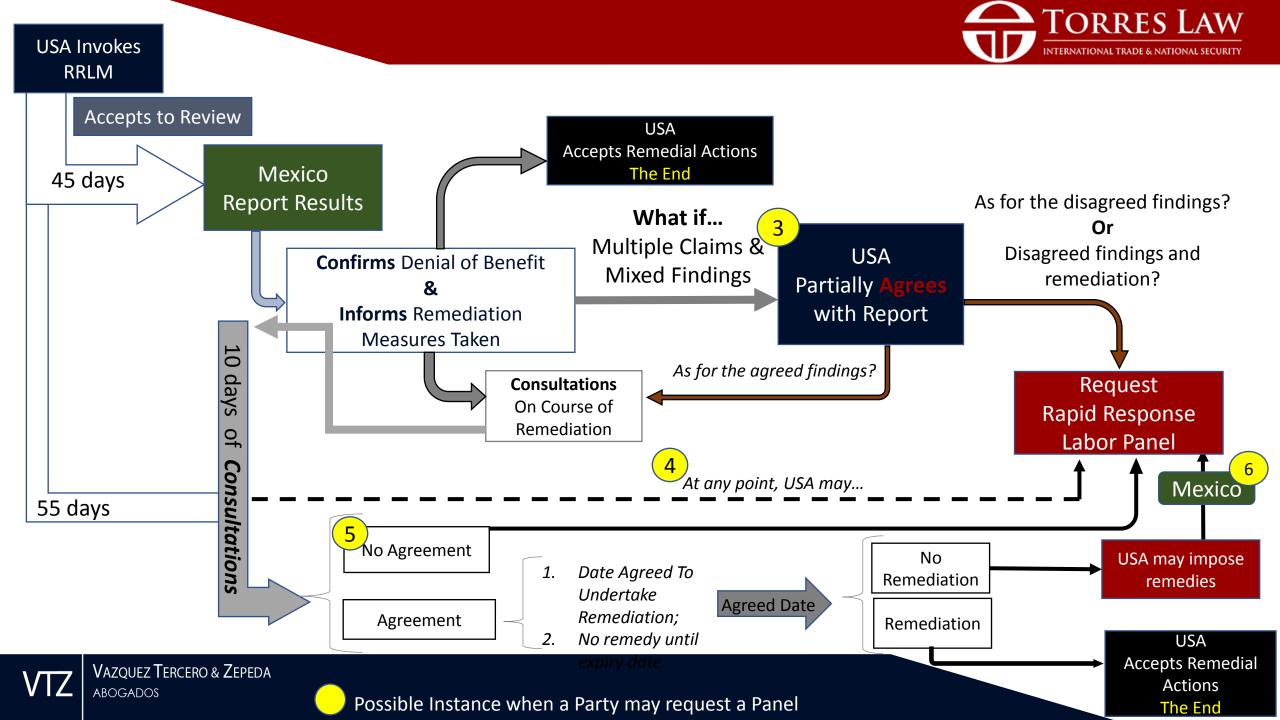

#### • Rapid Labor Response Mechanism

- Scope: Collective Labor Rights & Priority Sectors
- Consultations; and/or
- Expansion of Claims\*

|                                                                                                                                                                                                                                                                                                                                                                                                                                                                                                                           |                                                                                                                                                                                           | Specific-Facility Rapid Response<br>Labor Mechanism<br>(Annex 31-A.1)                                                                                                                                                                                                                                                                                                   |                                                                                                                                                                                                     |                            |                                                        |      |
|---------------------------------------------------------------------------------------------------------------------------------------------------------------------------------------------------------------------------------------------------------------------------------------------------------------------------------------------------------------------------------------------------------------------------------------------------------------------------------------------------------------------------|-------------------------------------------------------------------------------------------------------------------------------------------------------------------------------------------|-------------------------------------------------------------------------------------------------------------------------------------------------------------------------------------------------------------------------------------------------------------------------------------------------------------------------------------------------------------------------|-----------------------------------------------------------------------------------------------------------------------------------------------------------------------------------------------------|----------------------------|--------------------------------------------------------|------|
| Covered Facility                                                                                                                                                                                                                                                                                                                                                                                                                                                                                                          |                                                                                                                                                                                           | Scope Labor Rights<br>(Art. 31—A.2)                                                                                                                                                                                                                                                                                                                                     |                                                                                                                                                                                                     | Rights                     |                                                        |      |
| Goods/Services                                                                                                                                                                                                                                                                                                                                                                                                                                                                                                            | Priority Sectors                                                                                                                                                                          |                                                                                                                                                                                                                                                                                                                                                                         |                                                                                                                                                                                                     |                            |                                                        |      |
| <ul> <li>[Outbound]</li> <li>(i) produces a good or supplies a service traded between the Parties; or         [inbound]</li> <li>(ii) produces a good or supplies a service that competes in the territory of a Party with a good or a service of the other Party,</li> <li>A sector that:         <ul> <li>(1) produces manufactured goods,</li> <li>(2) supplies services, or</li> <li>(3) involves mining.</li> </ul> </li> <li>Manufactured goods include, but are not limited to products and components:</li> </ul> |                                                                                                                                                                                           |                                                                                                                                                                                                                                                                                                                                                                         |                                                                                                                                                                                                     | •                          | free association and<br>ining under laws.              |      |
|                                                                                                                                                                                                                                                                                                                                                                                                                                                                                                                           | <ul> <li>manufactured<br/>goods,</li> <li>(2) supplies services, or</li> <li>(3) involves mining.</li> <li>Manufactured goods</li> </ul>                                                  | The right of workers to: (1) collective<br>bargaining or protection; (2) organize, form,<br>and join the union of their choice,<br><b>Prohibit</b> (3) employer domination or<br>interference in union activities, (4) union<br>discrimination, (5) coercion against workers<br>for union activity or support, and (5) refusal<br>to bargain collectively with the duly | Mexico<br>Legislation that complies with Annex 23-A<br>(Worker Representation in Collective<br>Bargaining in Mexico).                                                                               |                            | plies with <b>Annex 23-A</b><br>tation in Collective   |      |
|                                                                                                                                                                                                                                                                                                                                                                                                                                                                                                                           | recognized union.<br>Independent and impartial bodies to register<br>union elections and resolve disputes<br>Effective and Verifiable union "election<br>(personal, free, and secret vote | by the La                                                                                                                                                                                                                                                                                                                                                               | presentatior<br>abor Courts.                                                                                                                                                                        | challenges are carried out |                                                        |      |
| <ul> <li>(1) aerospace, (2) cars and auto parts, (3) cosmetic products, (4) baked industrial goods, (5) steel and aluminum, (6) glass, (7) ceramics, (8) plastic, (9) forgings, and</li> </ul>                                                                                                                                                                                                                                                                                                                            |                                                                                                                                                                                           |                                                                                                                                                                                                                                                                                                                                                                         | When registering an <i>Initial</i> Collective Bargaining<br>Agreement, verification that (1) worksite<br>worksite is operationl, (2) workers aware of<br>agreement prior vote, (3) majority support |                            | of                                                     |      |
| (10) cement.<br>VIZ VAZQUEZ TERCERO & Z<br>ABOGADOS                                                                                                                                                                                                                                                                                                                                                                                                                                                                       | Zepeda                                                                                                                                                                                    |                                                                                                                                                                                                                                                                                                                                                                         |                                                                                                                                                                                                     |                            | Periodic revisions of Collect<br>Bargaining Agreements | live |