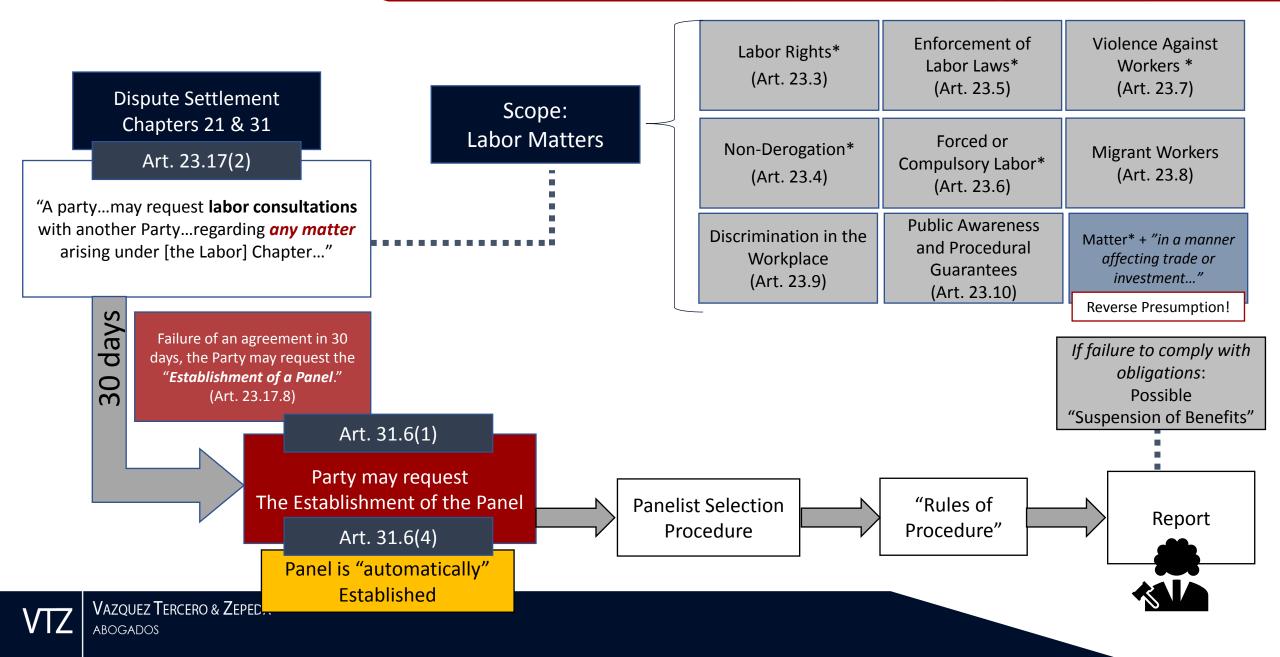

# Consultations & Private Persons Submissions

Contact Points (Art. 23.15)

A government office as a contact point to address USMCA Labor matters. USMCA Party Communications (Art. 23.17)

Consultation starts 30 days after the request.

Failure of an agreement in 30 days, Ministerial consultations may be requested. (Art. 23.17.6)

Failure of an agreement in 30 days, the Party may request the *"Establishment of a Panel."* (Art. 23.17.8)