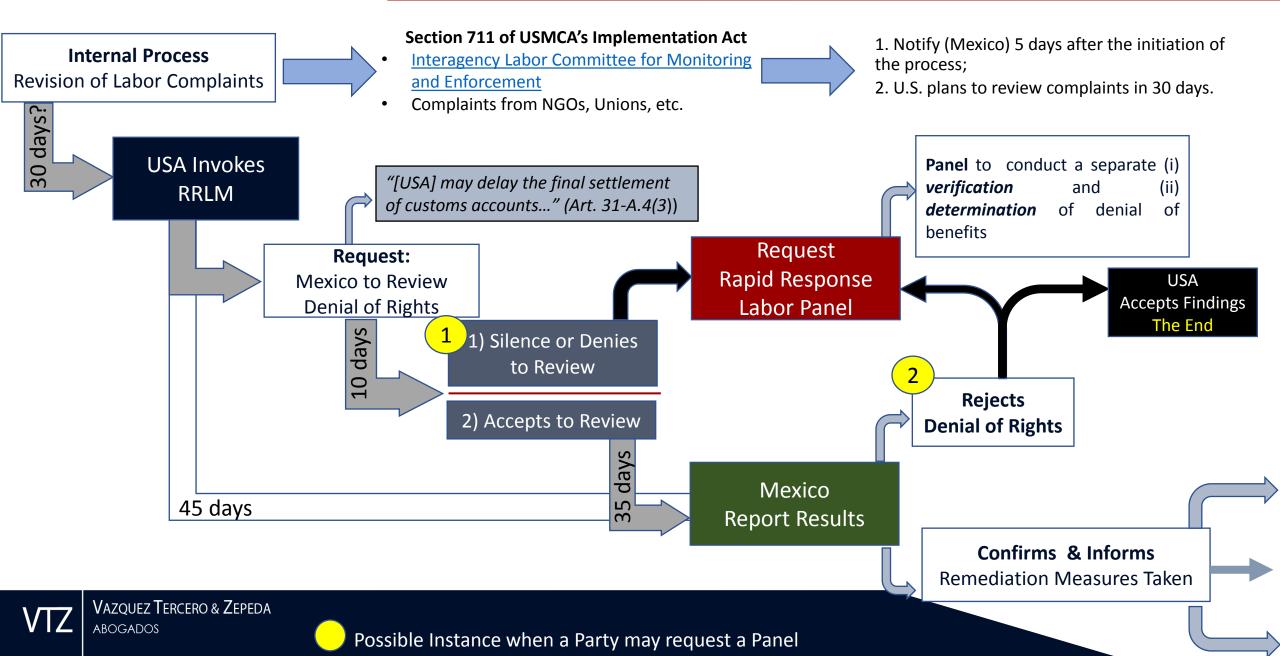

#### • Rapid Labor Response Mechanism

- Scope: Collective Labor Rights & Priority Sectors
- Consultations; and/or
- Expansion of Claims\*

|                                                                                                                                                                                                                                                                                                                                                                                                                                                                                                                           |                                                                                                                                                                                           | Specific-Facility Rapid Response<br>Labor Mechanism<br>(Annex 31-A.1)                                                                                                                                                                                                                                                                                                   |                                                                                                                                                                                                     |                            |                                                        |      |
|---------------------------------------------------------------------------------------------------------------------------------------------------------------------------------------------------------------------------------------------------------------------------------------------------------------------------------------------------------------------------------------------------------------------------------------------------------------------------------------------------------------------------|-------------------------------------------------------------------------------------------------------------------------------------------------------------------------------------------|-------------------------------------------------------------------------------------------------------------------------------------------------------------------------------------------------------------------------------------------------------------------------------------------------------------------------------------------------------------------------|-----------------------------------------------------------------------------------------------------------------------------------------------------------------------------------------------------|----------------------------|--------------------------------------------------------|------|
| Covered Facility                                                                                                                                                                                                                                                                                                                                                                                                                                                                                                          |                                                                                                                                                                                           | Scope Labor Rights<br>(Art. 31—A.2)                                                                                                                                                                                                                                                                                                                                     |                                                                                                                                                                                                     | Rights                     |                                                        |      |
| Goods/Services                                                                                                                                                                                                                                                                                                                                                                                                                                                                                                            | Priority Sectors                                                                                                                                                                          |                                                                                                                                                                                                                                                                                                                                                                         |                                                                                                                                                                                                     |                            |                                                        |      |
| <ul> <li>[Outbound]</li> <li>(i) produces a good or supplies a service traded between the Parties; or         [inbound]</li> <li>(ii) produces a good or supplies a service that competes in the territory of a Party with a good or a service of the other Party,</li> <li>A sector that:         <ul> <li>(1) produces manufactured goods,</li> <li>(2) supplies services, or</li> <li>(3) involves mining.</li> </ul> </li> <li>Manufactured goods include, but are not limited to products and components:</li> </ul> |                                                                                                                                                                                           |                                                                                                                                                                                                                                                                                                                                                                         |                                                                                                                                                                                                     | •                          | free association and<br>ining under laws.              |      |
|                                                                                                                                                                                                                                                                                                                                                                                                                                                                                                                           | <ul> <li>manufactured<br/>goods,</li> <li>(2) supplies services, or</li> <li>(3) involves mining.</li> <li>Manufactured goods</li> </ul>                                                  | The right of workers to: (1) collective<br>bargaining or protection; (2) organize, form,<br>and join the union of their choice,<br><b>Prohibit</b> (3) employer domination or<br>interference in union activities, (4) union<br>discrimination, (5) coercion against workers<br>for union activity or support, and (5) refusal<br>to bargain collectively with the duly | Mexico<br>Legislation that complies with Annex 23-A<br>(Worker Representation in Collective<br>Bargaining in Mexico).                                                                               |                            | plies with <b>Annex 23-A</b><br>tation in Collective   |      |
|                                                                                                                                                                                                                                                                                                                                                                                                                                                                                                                           | recognized union.<br>Independent and impartial bodies to register<br>union elections and resolve disputes<br>Effective and Verifiable union "election<br>(personal, free, and secret vote | by the La                                                                                                                                                                                                                                                                                                                                                               | presentatior<br>abor Courts.                                                                                                                                                                        | challenges are carried out |                                                        |      |
| <ul> <li>(1) aerospace, (2) cars and auto parts, (3) cosmetic products, (4) baked industrial goods, (5) steel and aluminum, (6) glass, (7) ceramics, (8) plastic, (9) forgings, and</li> </ul>                                                                                                                                                                                                                                                                                                                            |                                                                                                                                                                                           |                                                                                                                                                                                                                                                                                                                                                                         | When registering an <i>Initial</i> Collective Bargaining<br>Agreement, verification that (1) worksite<br>worksite is operationl, (2) workers aware of<br>agreement prior vote, (3) majority support |                            | of                                                     |      |
| (10) cement.<br>VIZ VAZQUEZ TERCERO & Z<br>ABOGADOS                                                                                                                                                                                                                                                                                                                                                                                                                                                                       | Zepeda                                                                                                                                                                                    |                                                                                                                                                                                                                                                                                                                                                                         |                                                                                                                                                                                                     |                            | Periodic revisions of Collect<br>Bargaining Agreements | live |