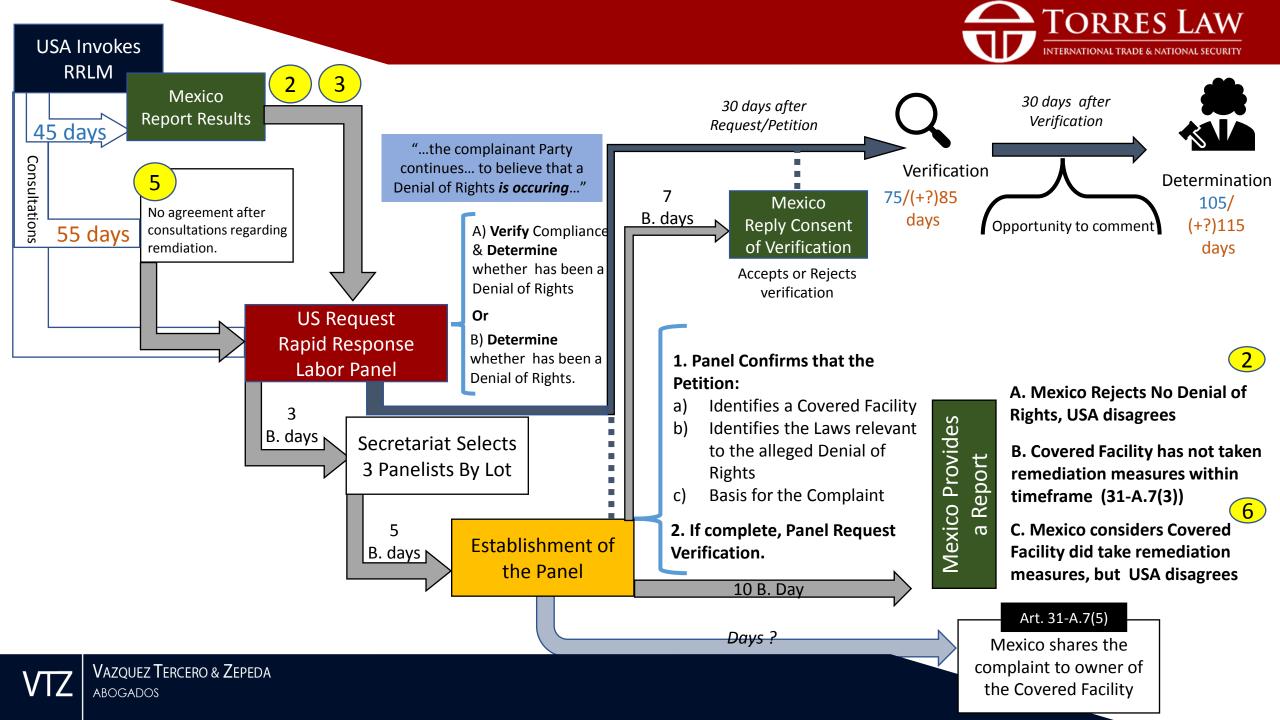

#### • Rapid Labor Response Mechanism

- Scope: Collective Labor Rights & Priority Sectors
- Consultations; and/or
- Expansion of Claims\*

|                                                                                                                                                                                                                                                                                                                                                                                                                                                                                                                           |                                                                                                                                                                                           | Specific-Facility Rapid Response<br>Labor Mechanism<br>(Annex 31-A.1)                                                                                                                                                                                                                                                                                                   |                                                                                                                                                                                                     |                            |                                                        |      |
|---------------------------------------------------------------------------------------------------------------------------------------------------------------------------------------------------------------------------------------------------------------------------------------------------------------------------------------------------------------------------------------------------------------------------------------------------------------------------------------------------------------------------|-------------------------------------------------------------------------------------------------------------------------------------------------------------------------------------------|-------------------------------------------------------------------------------------------------------------------------------------------------------------------------------------------------------------------------------------------------------------------------------------------------------------------------------------------------------------------------|-----------------------------------------------------------------------------------------------------------------------------------------------------------------------------------------------------|----------------------------|--------------------------------------------------------|------|
| Covered Facility                                                                                                                                                                                                                                                                                                                                                                                                                                                                                                          |                                                                                                                                                                                           | Scope Labor Rights<br>(Art. 31—A.2)                                                                                                                                                                                                                                                                                                                                     |                                                                                                                                                                                                     | Rights                     |                                                        |      |
| Goods/Services                                                                                                                                                                                                                                                                                                                                                                                                                                                                                                            | Priority Sectors                                                                                                                                                                          |                                                                                                                                                                                                                                                                                                                                                                         |                                                                                                                                                                                                     |                            |                                                        |      |
| <ul> <li>[Outbound]</li> <li>(i) produces a good or supplies a service traded between the Parties; or         [inbound]</li> <li>(ii) produces a good or supplies a service that competes in the territory of a Party with a good or a service of the other Party,</li> <li>A sector that:         <ul> <li>(1) produces manufactured goods,</li> <li>(2) supplies services, or</li> <li>(3) involves mining.</li> </ul> </li> <li>Manufactured goods include, but are not limited to products and components:</li> </ul> |                                                                                                                                                                                           |                                                                                                                                                                                                                                                                                                                                                                         |                                                                                                                                                                                                     | •                          | free association and<br>ining under laws.              |      |
|                                                                                                                                                                                                                                                                                                                                                                                                                                                                                                                           | <ul> <li>manufactured<br/>goods,</li> <li>(2) supplies services, or</li> <li>(3) involves mining.</li> <li>Manufactured goods</li> </ul>                                                  | The right of workers to: (1) collective<br>bargaining or protection; (2) organize, form,<br>and join the union of their choice,<br><b>Prohibit</b> (3) employer domination or<br>interference in union activities, (4) union<br>discrimination, (5) coercion against workers<br>for union activity or support, and (5) refusal<br>to bargain collectively with the duly | Mexico<br>Legislation that complies with Annex 23-A<br>(Worker Representation in Collective<br>Bargaining in Mexico).                                                                               |                            | plies with <b>Annex 23-A</b><br>tation in Collective   |      |
|                                                                                                                                                                                                                                                                                                                                                                                                                                                                                                                           | recognized union.<br>Independent and impartial bodies to register<br>union elections and resolve disputes<br>Effective and Verifiable union "election<br>(personal, free, and secret vote | by the La                                                                                                                                                                                                                                                                                                                                                               | presentatior<br>abor Courts.                                                                                                                                                                        | challenges are carried out |                                                        |      |
| <ul> <li>(1) aerospace, (2) cars and auto parts, (3) cosmetic products, (4) baked industrial goods, (5) steel and aluminum, (6) glass, (7) ceramics, (8) plastic, (9) forgings, and</li> </ul>                                                                                                                                                                                                                                                                                                                            |                                                                                                                                                                                           |                                                                                                                                                                                                                                                                                                                                                                         | When registering an <i>Initial</i> Collective Bargaining<br>Agreement, verification that (1) worksite<br>worksite is operationl, (2) workers aware of<br>agreement prior vote, (3) majority support |                            | of                                                     |      |
| (10) cement.<br>VIZ VAZQUEZ TERCERO & Z<br>ABOGADOS                                                                                                                                                                                                                                                                                                                                                                                                                                                                       | Zepeda                                                                                                                                                                                    |                                                                                                                                                                                                                                                                                                                                                                         |                                                                                                                                                                                                     |                            | Periodic revisions of Collect<br>Bargaining Agreements | live |